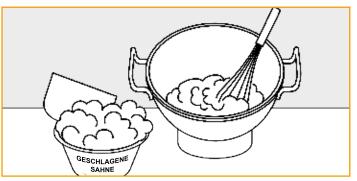

#### For small amounts:

For greater stability and creaminess in smaller amounts of whipped cream: add Stabifix F directly from the bottle and fold it into the whipped cream.

#### Stabifix F: fast, easy and foolproof

In the blink of an eye you will have a stable cream – without skin formation – that will win over guests with its extra creamy quality.

On cakes, with waffles, or on top of a lavish ice cream sundae – your whipped cream will always be the perfect final flourish in both, look and taste.