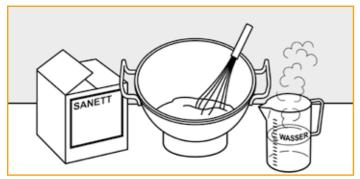

### **Basic recipe:**

40 g Sanett + 80 g Water + Paste for Fine Pastry of your choice to 1.000 g whipped cream, sweetened

1. Mix 2 parts hot water (80°C) into 1 part Sanett.

**3.** Mix Sanett Solution with Pastes for Fine Pastry and sugar as needed and fold into the whipped cream. You can also use sweetened cream. DOSAGE MADE EASY! **The Sanett Spoon** 2 spoons for 1.000 g cream ASK OUR SALES TEAM

**2.** Keep the prepared Sanett Solution warm. 40 °C working temperature. Tip: Use a rice cooker or bain-marie to keep it warm.

**4.** Turn the prepared mousse into individual rings or moulds. Allow to cool for at least 3 hours.