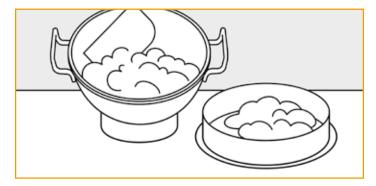

#### Stabifix F: fast, easy and foolproof

In the blink of an eye you will have a stable cream – without skin formation – that will win over guests with its extra creamy quality.

On cakes, with waffles, or on top of a lavish ice cream sundae – your whipped cream will always be the perfect final flourish in both, look and taste.