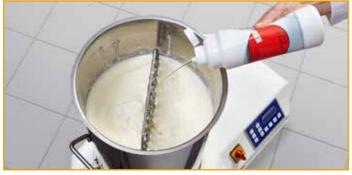

### **Basic recipe:**

10 g Stabifix F : 1 l Dairy Cream, liquid

In a cream blaster:

During production, add Stabifix F directly from the convenient bottle to the liquid cream in the cream blaster.

In a cream whipper: