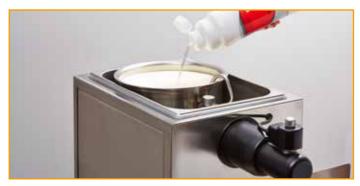

### **Basic recipe:**

10 g Stabifix F : 1 l Dairy Cream, liquid

In a cream blaster:

During production, add Stabifix F directly from the convenient bottle to the liquid cream in the cream blaster.

In a cream whipper:

Guaranteed results in the service area: Simply add several dashes of Stabifix F to the liquid cream in the cream whipper. Stir the cream occasionally to avoid settling.