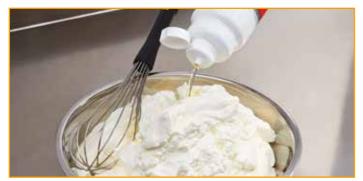

#### For small amounts:

For greater stability and creaminess in smaller amounts of whipped cream: add Stabifix F directly from the bottle and fold it into the whipped cream.