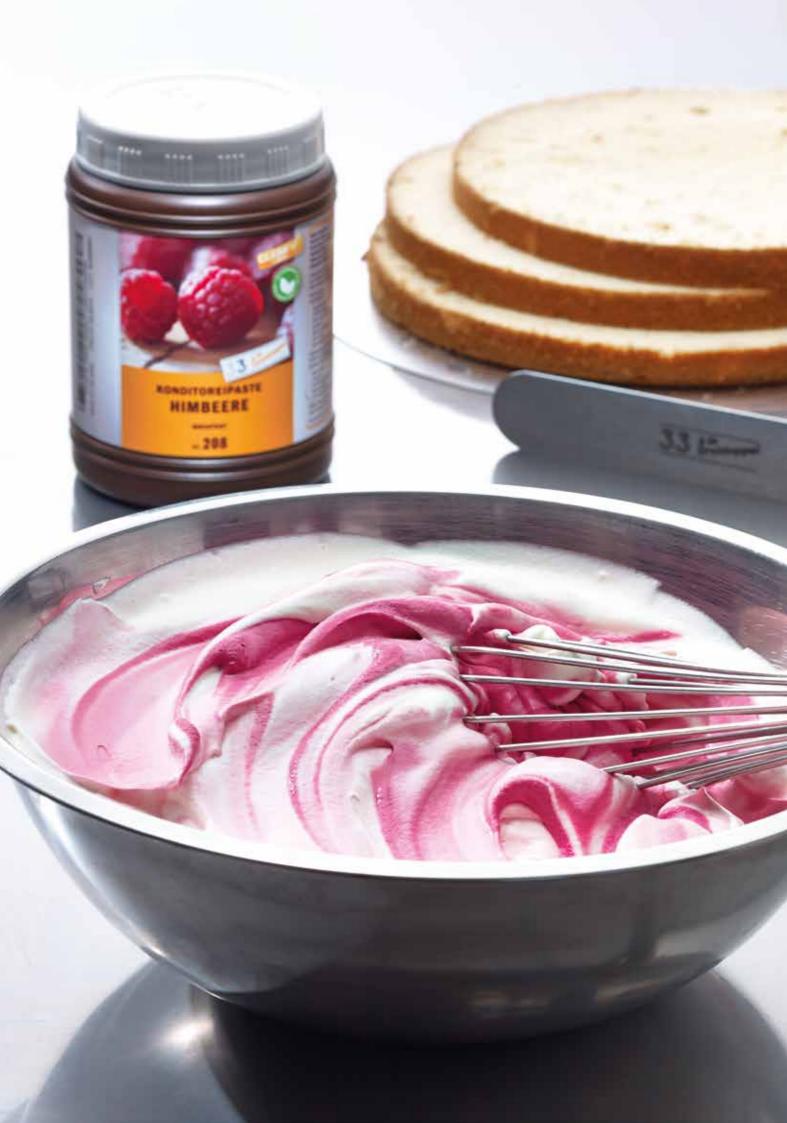

### The simple way to create perfect decoration cream! Stabifix F: quick and reliable, without animal gelatine

#### For small amounts:

For greater stability and creaminess in smaller amounts of whipped cream: add Stabifix F directly from the bottle and fold it into the whipped cream.

#### Stabifix F: fast, easy and foolproof

In the blink of an eye you will have a stable cream – without skin formation – that will win over guests with its extra creamy quality.

On cakes, with waffles, or on top of a lavish ice cream sundae – your whipped cream will always be the perfect final flourish in both, look and taste.