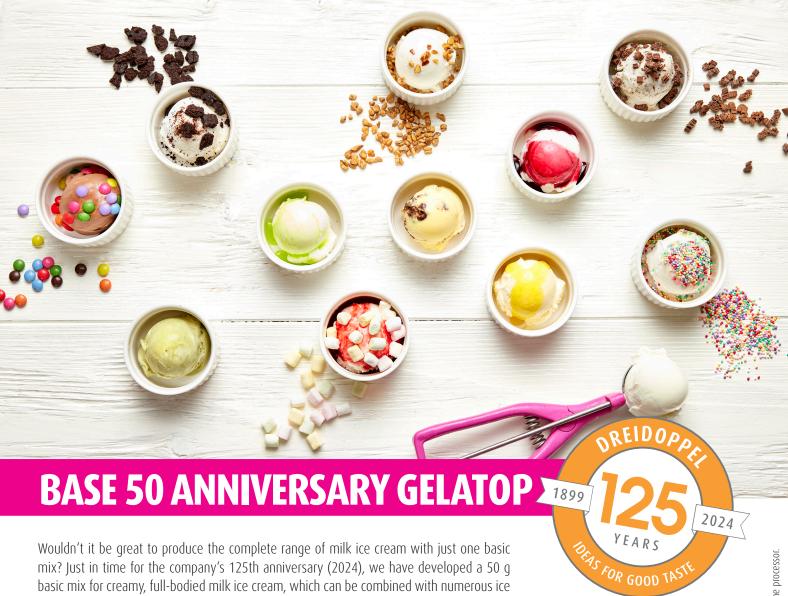

## Our new Base 50 Anniversary Gelatop

cream pastes and flavours of our range.

- creamy, full-bodied flavour
- with natural flavours only
- dry appearance
- creamy consistency
- easy to portion
- · warm mouthfeel even with the basic recipe

The new Base 50 Anniversary Gelatop is suitable for both hot and cold production of milk ice cream with a creamy, vanilla flavour. You can now score twice: with easy handling in the ice cream kitchen and plenty of variety in your ice cream parlour!