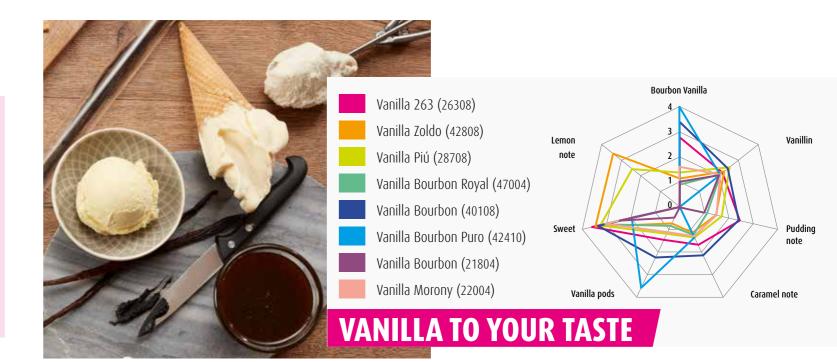

### Special taste and colour with our ice creams

They are easy to process and offer a wide range of flavours - the right offer for everyone.

Whether classic flavours such as vanilla or trendy varieties such as salted caramel - we offer you a diverse selection of ice cream pastes and flavours.

### Vanilla-Ice-Cream Pastes

|     | Item-No.       | Item                                   | Description                                                                                                                                                                         |          | <b>V</b> | Dosage per<br>1 kg mix | Package          |
|-----|----------------|----------------------------------------|-------------------------------------------------------------------------------------------------------------------------------------------------------------------------------------|----------|----------|------------------------|------------------|
|     | 26304<br>26308 | Vanilla 263                            | <ul><li>Yellow-brown paste with intense vanilla taste</li><li>Fine flowery and rounded taste</li><li>With extracted vanilla pods</li><li>For ice cream with vanilla taste</li></ul> | <b>~</b> | <b>Y</b> | 20 g                   | 1,0 kg<br>5,0 kg |
|     | 40108          | Vanilla<br>Bourbon                     | <ul><li>Yellow-brown paste with intense vanilla taste</li><li>With natural bourbon vanilla flavour</li><li>For vanilla ice cream</li></ul>                                          | ~        | ~        | 30 g                   | 5,0 kg           |
| NEW | 42410          | Vanilla<br>Bourbon Puro                | <ul><li>Pure vanilla taste</li><li>With extracted vanilla pods powder</li></ul>                                                                                                     | ~        | ~        | 10 g                   | 3,0 kg           |
|     | 28708          | Vanilla Piú                            | <ul> <li>Yellow-brown paste with mild vanilla taste with lemon rounding off</li> <li>For ice cream with vanilla taste</li> </ul>                                                    | ~        | ~        | 25 g                   | 5,0 kg           |
|     | 42808          | Vanilla Zoldo                          | <ul> <li>Yellow-orange paste speckled with brown pieces with a sweet vanilla taste with lemon-note</li> <li>For ice cream with vanilla taste</li> </ul>                             | ~        | ~        | 25 g                   | 5,0 kg           |
|     | 21804          | Dreidoppel<br>Paste Vanilla<br>BOURBON | <ul><li>With natural bourbon vanilla flavour</li><li>Light vanilla pod note</li></ul>                                                                                               | <b>~</b> | <b>~</b> | 3 g                    | 1,0 kg           |
|     | 22004          | Dreidoppel<br>Paste<br>Vanilla Morony  | <ul><li>Intense vanilla taste</li><li>With extracted vanilla pods powder</li><li>With natural bourbon vanilla flavour</li></ul>                                                     | ~        | ~        | 7 g                    | 1,0 kg           |