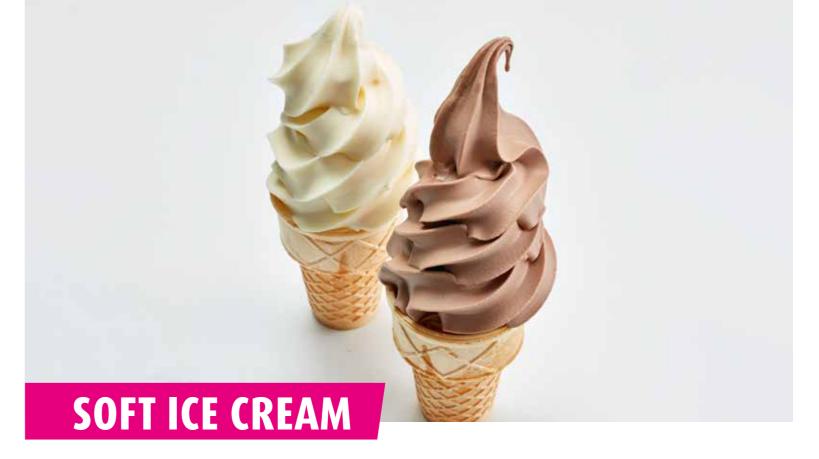

# Divine pleasure

The two types of soft ice cream, vanilla and chocolate, are characterized by their intense taste and make the hearts of young and old beat faster. Either on their own or in combination. The typical creamy texture and perfect structure are ensured in consistently high quality.

The rational production is guaranteed by simple processing and the possibility of cold or warm application.

Enjoy them pure, decorated with a crisp chocolate cover or a colourful decoration – the wide variety of toppings knows no limits.

### **Soft Ice Cream Powder**

|     | Item-No. | Item      | Description                                                                                                                               |   | <b>V</b> | Basic<br>Recipe<br>1 bag | ploo | warm | ₩           |
|-----|----------|-----------|-------------------------------------------------------------------------------------------------------------------------------------------|---|----------|--------------------------|------|------|-------------|
| NEW | 52113    | Chocolate | <ul><li>Creamy texture and perfect structure</li><li>Delicate chocolate taste</li></ul>                                                   | ~ |          | 3   Water                | *    | *    | 8 x 1,35 kg |
| NEW | 52013    | Vanilla   | <ul><li>Creamy texture and perfect structure</li><li>Light vanilla taste</li><li>For manufacturing ice cream with vanilla taste</li></ul> | ~ |          | 3   Water                | *    | *    | 8 x 1,35 kg |