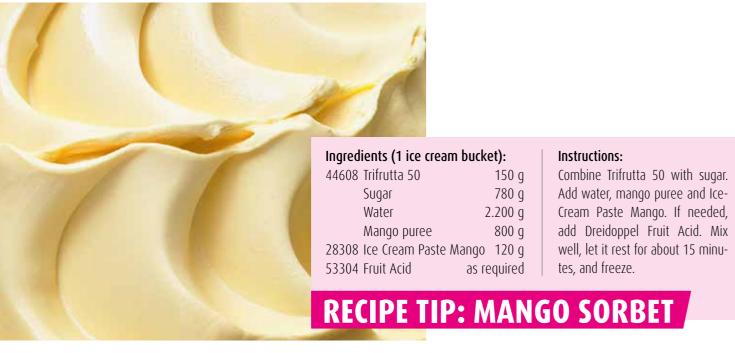

### Basic Mixes for fruit ice cream

| Item-No. | Item                 | Description                                                                                                                                                                                                                                    |   | <b>V</b> | Basic<br>Recipe   | cold | Warm | ∰<br>Package |
|----------|----------------------|------------------------------------------------------------------------------------------------------------------------------------------------------------------------------------------------------------------------------------------------|---|----------|-------------------|------|------|--------------|
| 44608    | 8 TriFrutta 50       | <ul> <li>The perfect base for any fruit ice cream, perfectly combinable with our pastes, marmorias and toppings</li> <li>The base is acid stable and impresses with its creamy consistency and dry appearance</li> <li>Lactose free</li> </ul> | ~ | ~        | 50 g : 1 l Water  | *    | *    | 2 x 2,5 kg   |
| 50408    | 3 TriLonga 35        | <ul> <li>Optimal deployment of the fruit taste by the very pleasant, neutral taste</li> <li>Best spreadability and perfect storage properties with consistent quality</li> <li>Lactose free</li> </ul>                                         |   | ~        | 35 g : 1 l Water  | *    | *    | 2 x 2,5 kg   |
| 50090    | TriZero Fruit<br>350 | <ul> <li>Ice cream powder with sweeteners</li> <li>The product is only approved for energy-reduced or no-sugar-added recipes</li> <li>Creamy consistency</li> </ul>                                                                            | ~ | <b>~</b> | 350 g : 1 l Water | *    | *    | 10 kg        |

### Miscellaneous

| Item-No.       | Item                  | Description                                             |   | <b>V</b> | Package            |
|----------------|-----------------------|---------------------------------------------------------|---|----------|--------------------|
| 53304<br>53308 | Fruit acid,<br>liquid | Citric acid solution to improve acid in fruit ice cream | ~ | ~        | 6 x 1,0 l<br>5,0 l |
| 55108          | GelaFrutta            | Ready-to-use-mix for fruit salads, to cover fruits      | ~ | ~        | 5,0 kg             |