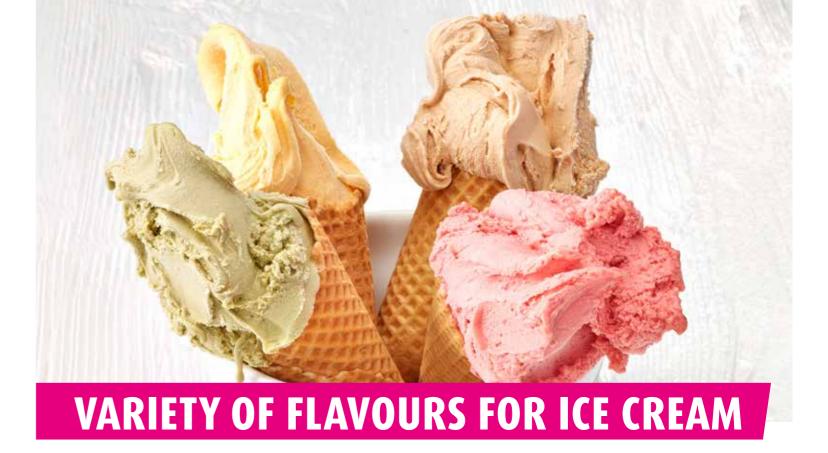

### Special taste and colour with our ice creams

They are easy to process and offer a wide range of flavours - the right offer for everyone.

Whether classic flavours such as vanilla or trendy varieties such as salted caramel - we offer you a diverse selection of ice cream pastes and flavours.

In our research and development department, we work with great know-how to constantly optimize our products. The selection of raw materials and their control play a crucial role for us at Gelatop. Only high quality raw materials are used to make our ice cream pastes,

because only this leads to producing high-quality ice cream. We quarantee this through strict quality controls.

In addition to the quality of the products, we implement possible changes in food law for you at an early stage and consistently through recipe adjustments of our products.

The satisfaction of your customers is very important to us. Therefore, we are happy to advise you on the right choice for your ice cream.