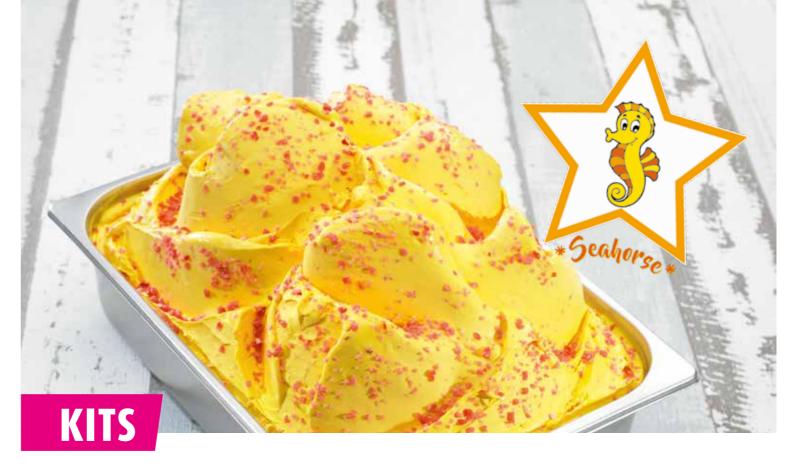

### Kits

| Item-No. | Item                | Description                                                                                                                                                                                                                                                                                                                                                                      | The kit contains                                                                                                                                                                                                                                                                     |
|----------|---------------------|----------------------------------------------------------------------------------------------------------------------------------------------------------------------------------------------------------------------------------------------------------------------------------------------------------------------------------------------------------------------------------|--------------------------------------------------------------------------------------------------------------------------------------------------------------------------------------------------------------------------------------------------------------------------------------|
| 00803    | Kit<br>Creme Brulee | The dairy ice cream type Crème Brûlée combines the exclusive French flair of warm Crème Brûlée with the cold pleasure of ice cream. The ice cream paste contained in the kit creates the typical taste of a slight egg touch and cream. The brown sugar confectionery is folded in the finished ice cream, which gives it the bite and the characteristic taste of Crème Brûlée. | <ul> <li>Ice Cream Paste Crème Brûlée (3,0 kg)</li> <li>Decoration Brown Sugar Crunch (3,0 kg)</li> <li>Instructions how to manufacture dairy ice cream Crème Brûlée</li> <li>Counter label and Ice Cream sticker</li> </ul>                                                         |
| 00503    | Kit<br>Marshmallow  | Dairy ice cream marshmallow with Mini Marshmallows.  Milk ice marshmallow, combined with the fruity Marmoria  Strawberry and delicious, colorful, fresh Mini Marshmallows.  A real eye-catcher in every ice cream counter.                                                                                                                                                       | <ul> <li>Ice Cream Paste Marshmallow (5,0 kg)</li> <li>Marmoria Strawberry (2 x 1,2 kg)</li> <li>Mini Marshmallows (3 x 1,0 kg)</li> <li>Instructions how to manufacture dairy ice cream Marshmallow</li> <li>Counter label and Ice Cream sticker</li> <li>Catch tie clip</li> </ul> |
| 10003    | Kit<br>Seahorse     | The perfect addition to your children's ice cream range. Gelatop's Seahorse Ice Cream Kit will be the hit of the coming season. What's special about it: the tropical fruity taste, the bright colour and the red Crackle Crystals, that crackle and prickle in your mouth. Seahorse Ice Cream – a dream come true for ice cream lovers of all ages!                             | <ul> <li>Pronto Seahorse (6 x 1,2 kg)</li> <li>Decor Crackle Crystals (1,5 kg)</li> </ul>                                                                                                                                                                                            |