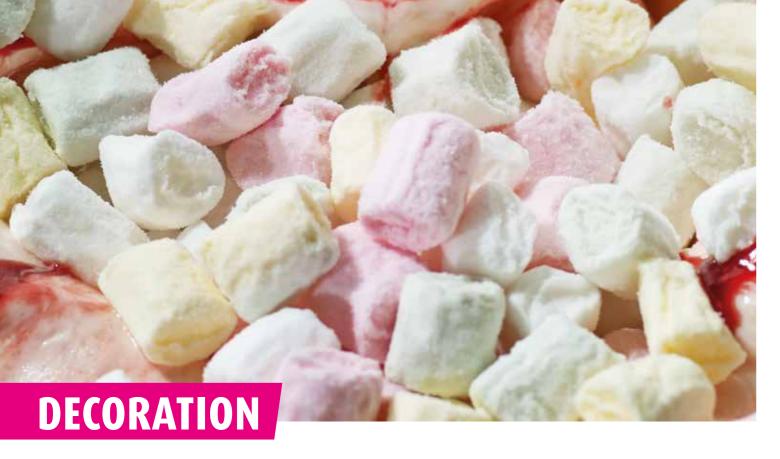

Item-No. 90100

Mini Marshmallows

Marshmallow confectionery
8 x 1,0 kg

Item-No. 94508 Nonpareille coloured sugar confectionery 5,0 kg

Item-No. 95702 **Coloured Schokolinos, chocolate lentils** approx. 9 mm, freeze stable, 3,0 kg