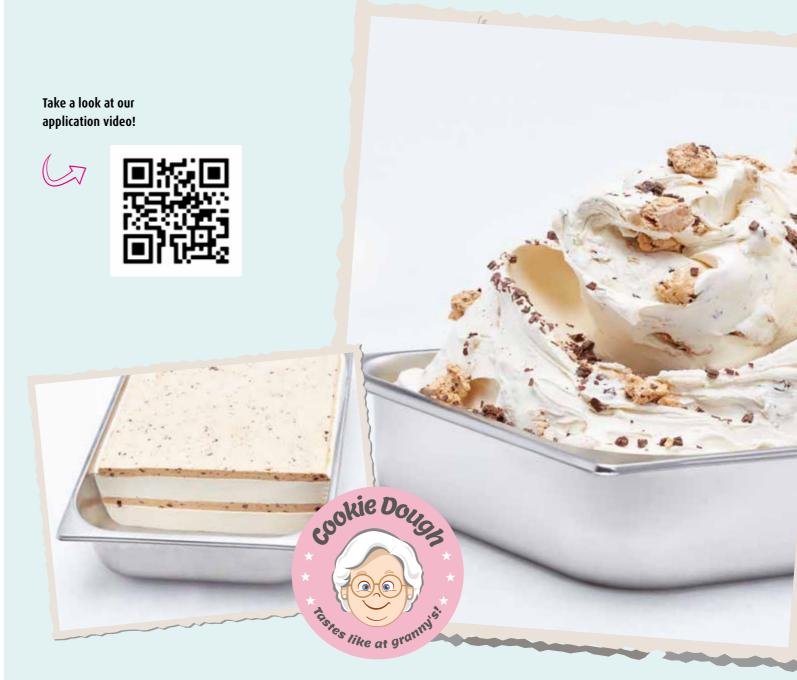

# Cookie Dough, for marbling or layering!

#### **INGREDIENTS:**

52808 Decor Borken Splitter

1 ice cream bucket

Ice Cream Mix 26308 Ice Cream Paste Vanilla 263 44000 Cookie Dough Mix (see basic recipe) 1.000 q **MARBLING:** 

80 g

4.000 q Mix ice cream mix with Ice Cream Paste Vanilla 263 and freeze. Fin-40 g ish off the cookie dough with Decor Borken Splitter, freeze and marble Mix the ice cream mix with Ice Cream under the ice cream.

#### **LAYERING:**

Finish off cookie dough with Decor Borken Splitter, divide into two even parts, press into a silicone mould and freeze.

Paste Vanilla 263 and freeze. Spread and smoothen half of the ice cream from the machine in a bucket, adding a layer of cookie dough. Take the rest of the ice cream from the machine, spread and smoothen it on top, then press on the second layer of cookie dough.