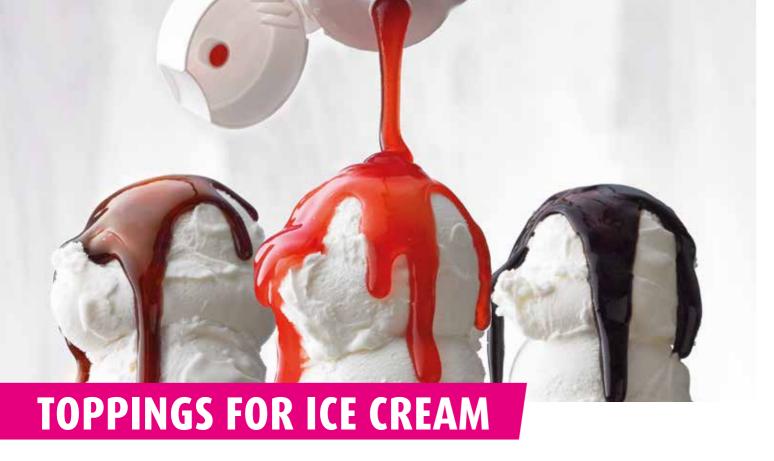

# Put something on top!

can be decorated easily and impressive.

Straight from the practical bottle with an flavour-sealed flip-top clo- Variety ranges from fruity aromatic to warm and sweet. sure, you can quickly decorate your sundaes.

With our ice cream toppings and dessert sauces, ice cream sundaes All ice cream toppings convince by an authentic, original taste and the optimal flowable consistency that does not clump.