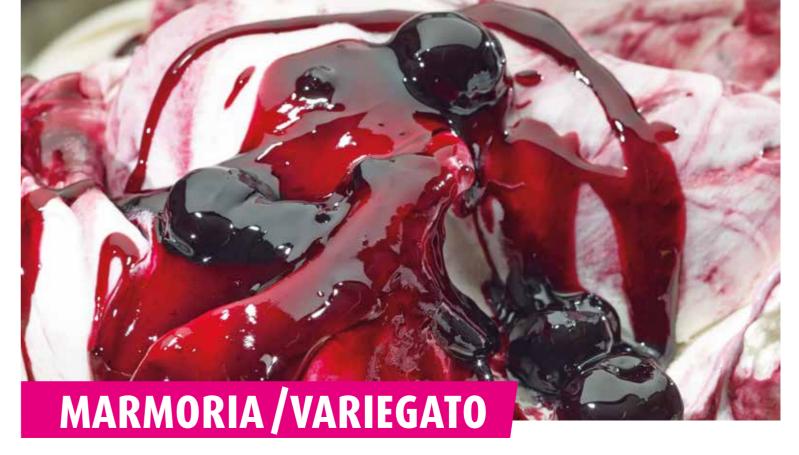

# Make your ice cream an eyecatcher

Once effectively decorated with our Marmorias, the ice cream in your counter appeals even more. The brilliant colours and different consistencies make the ice cream even more seductive and a real eye-catcher.

Our Marmorias do not freeze and remain viscous in the ice cream, which creates an exciting mouthfeel. Since they are thicker than our

ice cream toppings, the decoration remains stable on the ice cream bucket.

With our Marmorias, you can not only decorate, but also flavour in many different variations – either single or creatively combined for continuing new taste moments.